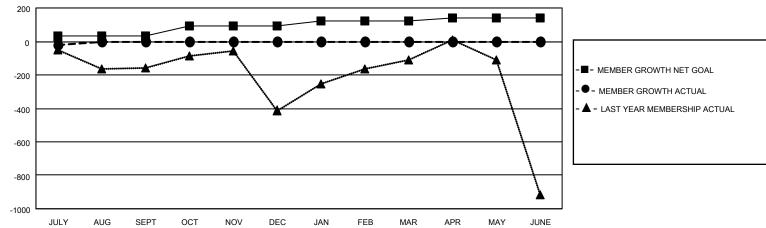

## **GMT MONTHLY MEMBERSHIP PROGRESS REPORT**

Multiple District 305

Results as of: 7/31/2024 LOCATION: PAKISTAN

GMT CA 6 - S

| OWIT. OF EIT  |               |             |               |                       |                       |                         | OWIT OA 0 - 3                                      |  |
|---------------|---------------|-------------|---------------|-----------------------|-----------------------|-------------------------|----------------------------------------------------|--|
| Clubs         |               |             |               | Members               |                       |                         |                                                    |  |
|               | RESULTS FOR   | R 2024-2025 |               | RESULTS FOR 2024-2025 |                       |                         |                                                    |  |
| QUARTER       | NEW CLUB GOAL | NEW CLUBS   | DROPPED CLUBS | QUARTER MEMB          | ER GROWTH NET<br>GOAL | MEMBER GROWTH<br>ACTUAL | DROPPED<br>MEMBERS ACTUAL<br>(including transfers) |  |
| JULY/AUG/SEPT | 0             | 1           | 4             | JULY/AUG/SEPT         | 30                    | 124                     | 124                                                |  |
| OCT/NOV/DEC   | 2             | 0           | 0             | OCT/NOV/DEC           | 60                    | 0                       | 0                                                  |  |
| JAN/FEB/MAR   | 2             | 0           | 0             | JAN/FEB/MAR           | 35                    | 0                       | 0                                                  |  |
| APR/MAY/JUNE  | 0             | 0           | 0             | APR/MAY/JUNE          | 15                    | 0                       | 0                                                  |  |