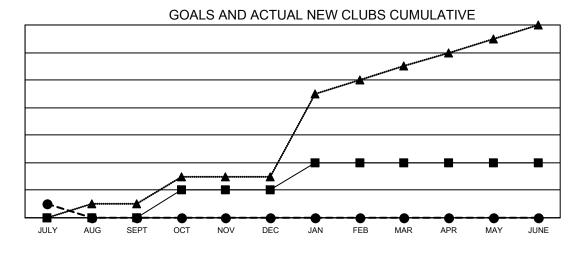

## **GMT MONTHLY MEMBERSHIP PROGRESS REPORT**

Multiple District 305

Results as of: 7/31/2024 LOCATION: PAKISTAN

GMT CA 6 - S

| OWIT. OF EIT  |               |             |               |                       |                       |                         | OWIT OA 0 - 3                                      |  |
|---------------|---------------|-------------|---------------|-----------------------|-----------------------|-------------------------|----------------------------------------------------|--|
| Clubs         |               |             |               | Members               |                       |                         |                                                    |  |
|               | RESULTS FOR   | R 2024-2025 |               | RESULTS FOR 2024-2025 |                       |                         |                                                    |  |
| QUARTER       | NEW CLUB GOAL | NEW CLUBS   | DROPPED CLUBS | QUARTER MEMB          | ER GROWTH NET<br>GOAL | MEMBER GROWTH<br>ACTUAL | DROPPED<br>MEMBERS ACTUAL<br>(including transfers) |  |
| JULY/AUG/SEPT | 0             | 1           | 4             | JULY/AUG/SEPT         | 30                    | 124                     | 124                                                |  |
| OCT/NOV/DEC   | 2             | 0           | 0             | OCT/NOV/DEC           | 60                    | 0                       | 0                                                  |  |
| JAN/FEB/MAR   | 2             | 0           | 0             | JAN/FEB/MAR           | 35                    | 0                       | 0                                                  |  |
| APR/MAY/JUNE  | 0             | 0           | 0             | APR/MAY/JUNE          | 15                    | 0                       | 0                                                  |  |

- CURRENT YEAR GOALS FOR NEW CLUBS

- CURRENT YEAR ACTUAL NEW CLUBS

- ▲ - LAST YEAR ACTUAL NEW CLUBS